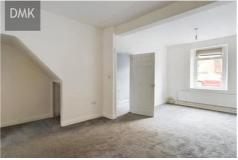

#### Room sizes:

Ground Floor: Hallway - (11'6" x 3'9") Ground Floor: Lounge - (20'10" x 11'8") Ground Floor: Kitchen - (14'11" x 7'7") Ground Floor: Bathroom - (8'5" x 6'5") First Floor: Landing - (8'11" x 3'1") First Floor: Bedroom 1 - (11'7" x 7'5") First Floor: Bedroom 2 - (8'8" x 8'11") First Floor: Bedroom 3 - (11'5" x 5'8")