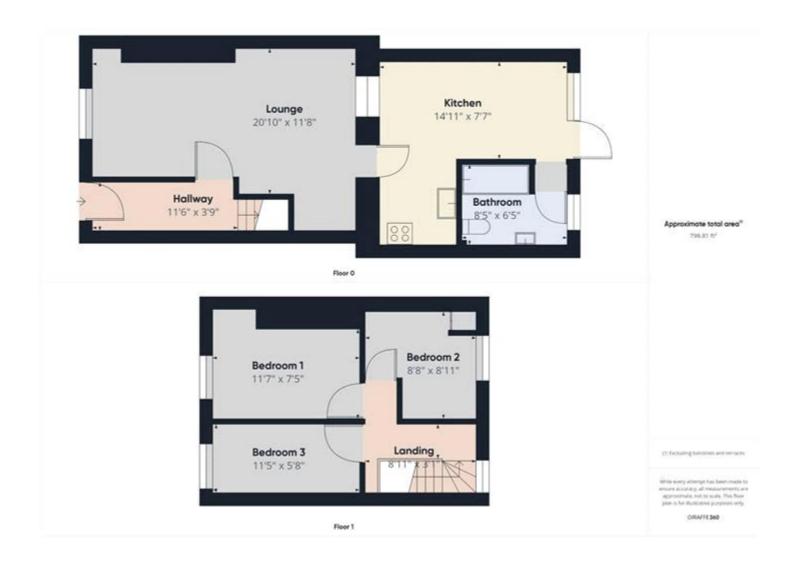

#### Room sizes:

Ground Floor: Hallway - (11'6" x 3'9") Ground Floor: Lounge - (20'10" x 11'8") Ground Floor: Kitchen - (14'11" x 7'7") Ground Floor: Bathroom - (8'5" x 6'5") First Floor: Landing - (8'11" x 3'1") First Floor: Bedroom 1 - (11'7" x 7'5") First Floor: Bedroom 2 - (8'8" x 8'11") First Floor: Bedroom 3 - (11'5" x 5'8")