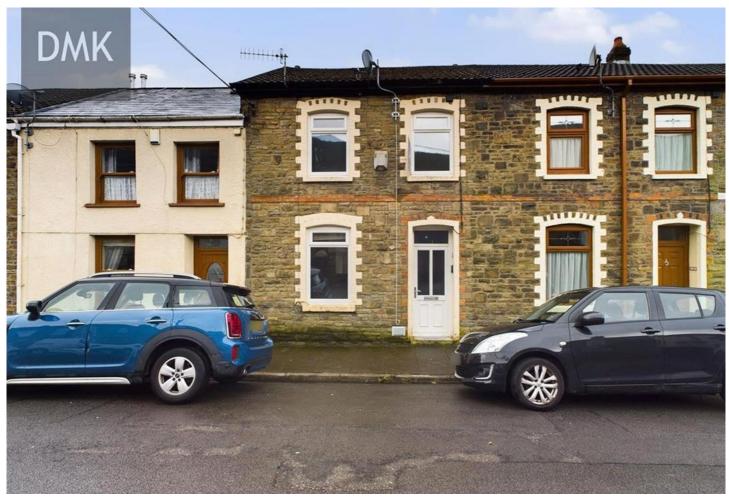

# DUMFRIES STREET, TREHERBERT, TREORCHY

**SSTC** 

£110,000 Freehold

\*\*\* Sold with Tenant in Situ \*\*\* Virtual Tour Available \*\*\* 3 Bedrooms \*\*\* Turnkey Investment \*\*\* BMV \*\*\*

- Virtual Tour Available
- Turn-Key Investment
- Tenant in Situ
- 3 Bedrooms
- Full Gas Central Heating
- No Chain
- Garden with Rear Access
- EPC TBC

Attention Investors! DMK are delighted to bring to market this 3 bedroom mid-terrace property for sale, with tenants in situ.

This investment opportunity would grateful benefit property investors look for a quick and easy turnkey investment with instant rental income on completion. The current occupant has shown intent to reside long-term, and has proven to be a very reliable contract-holder. The property has a valid EICR certificate (expires 31.03.2028) along with mains-powered, interlinked smoke alarms to comply with the Renting Homes (Wales) Act. We would also like to note that the current EPC indicates an E rating, however the property has been subject to energy improvements and we anticipate this rating to improve significantly once re-surveyed (currently pending appointment). We will update this listing once new EPC results are available.

### Key characteristics;

- Sold With Tenants In Situ
- Turnkey Investment
- 3 Dedrooms
- Modern Decor
- RHWA Compliance
- New Kitchen
- Rear Garden
- Freehold
- No chain

Property details; Price: £110,000 Size: 79 m2 Chain: No chain EPC Rating: E (50, 86)