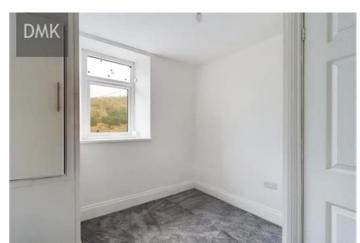

#### Room sizes:

Ground Floor: Hallway - (11'6" x 3'9") Ground Floor: Lounge - (20'10" x 11'8") Ground Floor: Kitchen - (14'11" x 7'7") Ground Floor: Bathroom - (8'5" x 6'5") First Floor: Landing - (8'11" x 3'1") First Floor: Bedroom 1 - (11'7" x 7'5") First Floor: Bedroom 2 - (8'8" x 8'11") First Floor: Bedroom 3 - (11'5" x 5'8")