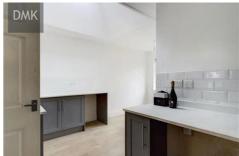

### Key characteristics;

- Sold With Tenants In Situ
- Turnkey Investment
- 3 Dedrooms
- Modern Decor
- RHWA Compliance
- New Kitchen
- Rear Garden
- Freehold
- No chain

Property details; Price: £110,000 Size: 79 m2 Chain: No chain EPC Rating: E (50, 86)

#### Room sizes:

Ground Floor: Hallway - (11'6" x 3'9") Ground Floor: Lounge - (20'10" x 11'8") Ground Floor: Kitchen - (14'11" x 7'7") Ground Floor: Bathroom - (8'5" x 6'5") First Floor: Landing - (8'11" x 3'1") First Floor: Bedroom 1 - (11'7" x 7'5") First Floor: Bedroom 2 - (8'8" x 8'11") First Floor: Bedroom 3 - (11'5" x 5'8")