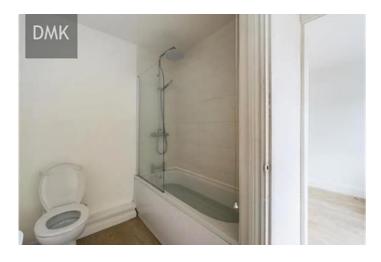

#### Room sizes:

Ground Floor: Hallway - (11'6" x 3'9") Ground Floor: Lounge - (20'10" x 11'8") Ground Floor: Kitchen - (14'11" x 7'7") Ground Floor: Bathroom - (8'5" x 6'5") First Floor: Landing - (8'11" x 3'1") First Floor: Bedroom 1 - (11'7" x 7'5") First Floor: Bedroom 2 - (8'8" x 8'11") First Floor: Bedroom 3 - (11'5" x 5'8")