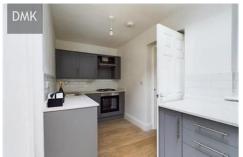

### Key characteristics;

- Sold With Tenants In Situ
- Turnkey Investment
- 3 Dedrooms
- Modern Decor
- RHWA Compliance
- New Kitchen
- Rear Garden
- Freehold
- No chain

Property details; Price: £110,000 Size: 79 m2 Chain: No chain EPC Rating: E (50, 86)

#### Room sizes:

Ground Floor: Hallway - (11'6" x 3'9") Ground Floor: Lounge - (20'10" x 11'8") Ground Floor: Kitchen - (14'11" x 7'7") Ground Floor: Bathroom - (8'5" x 6'5") First Floor: Landing - (8'11" x 3'1") First Floor: Bedroom 1 - (11'7" x 7'5") First Floor: Bedroom 2 - (8'8" x 8'11") First Floor: Bedroom 3 - (11'5" x 5'8")