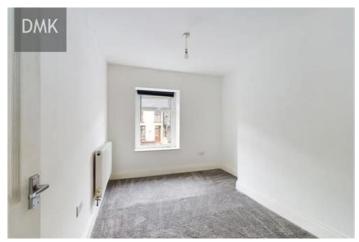

#### Room sizes:

Ground Floor: Hallway - (11'6" x 3'9") Ground Floor: Lounge - (20'10" x 11'8") Ground Floor: Kitchen - (14'11" x 7'7") Ground Floor: Bathroom - (8'5" x 6'5") First Floor: Landing - (8'11" x 3'1") First Floor: Bedroom 1 - (11'7" x 7'5") First Floor: Bedroom 2 - (8'8" x 8'11") First Floor: Bedroom 3 - (11'5" x 5'8")